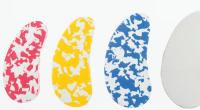

| 212 090 | Small (red) 10-pack     |
|---------|-------------------------|
| 212 091 | Medium (yellow) 10-pack |
| 212 094 | Large (blue) 10-pack    |
| 212 102 | Mixed sizes 10-pack     |
| 214 652 | Wedgies (white) 10-pack |

#### **Walkease Starter Kits**

- 10 Walkease blocks
- 10 tubes of special Walkease 'superglue'
- a special Walkease hoof rasp
- 10 pairs of latex gloves

| 217 464 | Extra small (pink) 10-pack |
|---------|----------------------------|
| 212 095 | Small (red) 10-pack        |
| 212 096 | Medium (yellow) 10-pack    |
| 212 101 | Large (blue) 10-pack       |
| 214 650 | Wedgies (white) 10-pack    |
|         |                            |

## **Walkease Blocks Only**

- · Available in packs of 10
- Flexible, EVA hoof blocks
- Four sizes available x-small large
- Wedgie available to enhance correct hoof angle

| 211 648 | 10 x 2gm tubes |
|---------|----------------|
| 203 624 | Hoof rasp      |