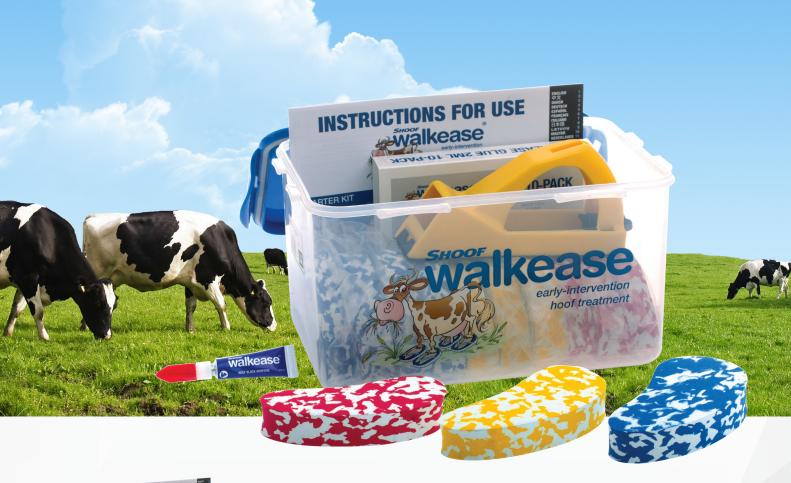

The Starter Kit comprises: Book & DVD instructions, 10 Walkease blocks, a 10-pack of special Walkease glue, a special Walkease hoof rasp and 10 pairs of latex gloves, all packed in a useful resealable plastic container.

#### **Walkease Starter Kits**

- 10 Walkease blocks
- 10 tubes of special Walkease 'superglue'
- a special Walkease hoof rasp
- 10 pairs of latex gloves

| 217 464 | Extra small (pink) 10-pack |
|---------|----------------------------|
| 212 095 | Small (red) 10-pack        |
| 212 096 | Medium (yellow) 10-pack    |
| 212 101 | Large (blue) 10-pack       |
| 214 650 | Wedgies (white) 10-pack    |
|         |                            |