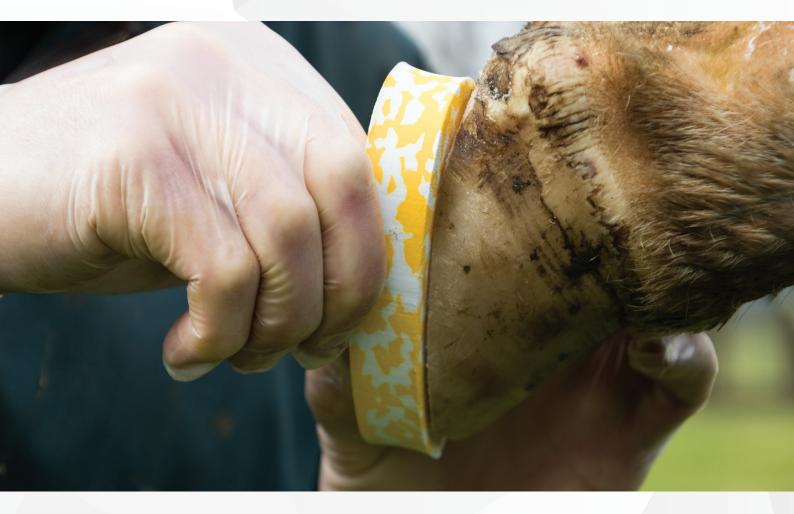

# **Product Information:**

Walkease has been created as an early—intervention hoof claw prosthetic. It is not intended to replace long term conventional claw shoes currently on the market. The Walkease block is made from flexible EVA material, that is soothing for the cow to walk on. The greatest advantage of the Walkease is its speed and ease of application.

For further use, extra blocks are available in 10-packs (bagged only). Extra glue is also available.

Walkease blocks can be used either way up, so suit both left and right claws. The block should stay on from between 7–21 days, when applied by appropriate method (refer to instruction booklet). This is generally long enough for the treated claw to have made a recovery in cases where the trauma was quite mild.