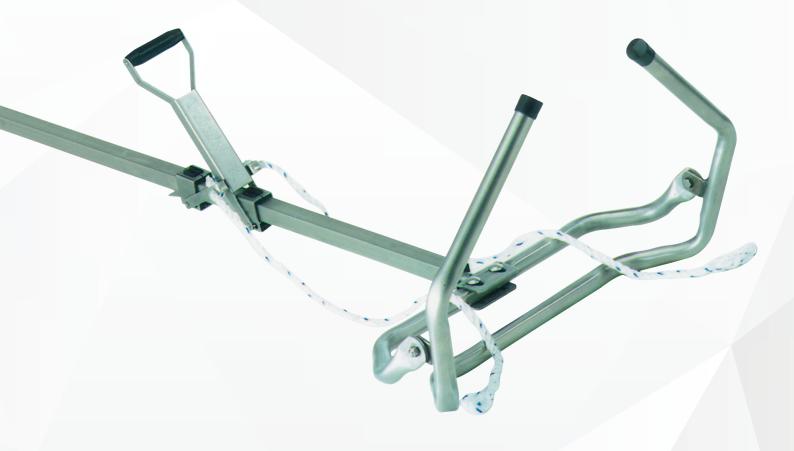

## **Product Information:**

The Vink Beef Cattle Calving Jack is an upgraded version of the standard and famous Vink Calving Jack. It is specially constructed of heavy duty stainless steel components to fit larger beef cattle. The main pole is 1.8m long and is a larger tube made of heavier material. The rump frame is enlarged to 57cm width to suit very heavy European breeds such as Charolais etc. The frame is also of stronger materials to prevent any bending, and the traction device features a longer handle for greater power with reduced effort in difficult births. Also the pull is sequential on this model, to reduce birthing trauma with large calves.