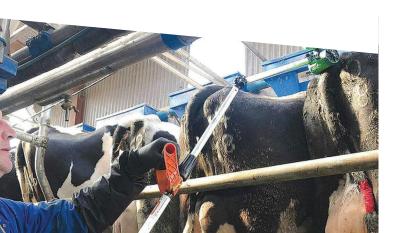

# TAIL PAINTING MADE EASY

# TAILPAINTER KIT

- Precise application enhanced heat detection
- Cost effective reduces paint, time, & labour
- Ergonomic design eliminates injury
- One tool: three configurations

The patented dairy cow Tailpainter applicator is an essential tool for modern dairy farms aiming to enhance their heat detection protocols. Invented by a farmer for farmers, this durable applicator withstands daily farm use while offering precision, ease of use, and ergonomic comfort. Its precision nozzle ensures even and consistent coverage, reducing paint wastage by up to 30% and enhancing detection accuracy.

The user-friendly design, featuring an ergonomic D-handle grip that extends from 65-115cm, accommodates all farm staff regardless of height. Versatile in use, it can be configured for dairy parlour, crush, or feedlot settings. The extension can be angled and locked into place to get the angle you need.