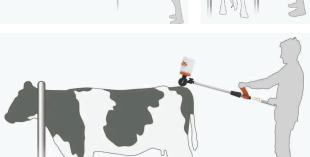

## **APPLICATIONS**

The user-friendly design, featuring an ergonomic D-handle grip that extends from 65-115cm, accommodates all farm staff regardless of height. Versatile in use, it can be configured for dairy parlour, crush, or feedlot settings. The extension can be angled and locked into place to get the angle you need.