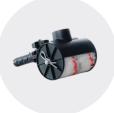

#### TAILPAINTER APPLICATOR HEAD

Shoof Code: 225937

The Tailpainter Replacement Applicator Head ensures consistent and precise tail paint application. Durable and easy to attach, it maintains optimal performance, reducing paint wastage and enhancing heat detection accuracy.