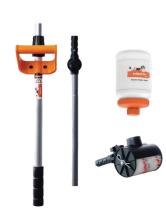

# **Recommended Breeding Protocol**

Scan early to detect problems, keeping cows in your herd longer.

NZ 0800 800 801 | sales@shoof.co.nz AU 1800 121 801 | sales@shoof.com.au

TAILPAINTER ONE COLOUR KIT 225934

TAILPAINTER TWO COLOUR KIT 225935

TAILPAINTER
APPLICATOR HEAD
225937

TAILPAINTER 1L REFILL BOTTLE 225936

TAILPAINTER REPLT ROLLER 3-PACK 225938

# TAILPAINTER ONE COLOUR KIT

Shoof Code: 225934

The ONE colour Tailpainter kit is a dairy cow tail paint applicator, the ultimate tool for efficient and precise heat detection in dairy herds. This innovative applicator is designed to simplify the process of applying tail paint. Faster. Easier. Safer.

# TAILPAINTER TWO COLOUR KIT

Shoof Code: 225935

The two colour Tailpainter kit is a dairy cow tail paint applicator, the ultimate tool for efficient and precise heat detection in dairy herds. This innovative applicator is designed to simplify the process of applying tail paint. Faster. Easier. Safer.

## **TAILPAINTER 1L REFILL BOTTLE**

Shoof Code: 225936

Replacement Tailpainter Refill Bottle only. Use a refill bottle when buying paint in large volumes or incompatible bottles. Have multiple bottles - one for each colour.

#### TAILPAINTER APPLICATOR HEAD

Shoof Code: 225937

The Tailpainter Replacement Applicator Head ensures consistent and precise tail paint application. Durable and easy to attach, it maintains optimal performance, reducing paint wastage and enhancing heat detection accuracy.

## TAILPAINTER REPLT ROLLER 3PK

Shoof Code: 225938

Replacement Tailpainter 3-pack of roller heads only. For consistent paint application, replace rollers regularly. Wash as per paint manufacturer instructions. For best results use dry rollers. We recommend using water based paint such as FIL Detail.