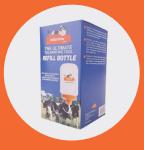

## **TAILPAINTER 1L REFILL BOTTLE**

Shoof Code: 225936

Replacement Tailpainter Refill Bottle only. Use a refill bottle when buying paint in large volumes or incompatible bottles. Have multiple bottles - one for each colour.