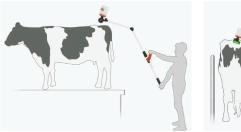

## **APPLICATIONS**

The user-friendly design, featuring an ergonomic D-handle grip that extends from 65-115cm, accommodates all farm staff regardless of height. Versatile in use, it can be configured for dairy parlour, crush, or feedlot settings. The extension can be angled and locked into place to get the angle you need.