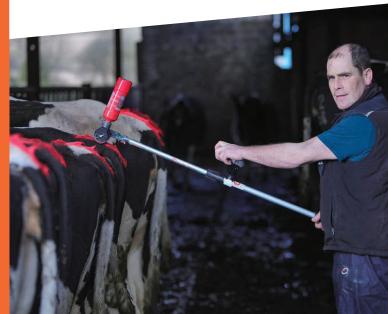

# TAILPAINTER KIT

- Precise application enhanced heat detection
- Cost effective reduces paint, time, & labour
- Ergonomic design eliminates injury
- One tool: three configurations

The patented dairy cow Tailpainter applicator is an essential tool for modern dairy farms aiming to enhance their heat detection protocols. Invented by a farmer for farmers, this durable applicator withstands daily farm use while offering precision, ease of use, and ergonomic comfort. Its precision nozzle ensures even and consistent coverage, reducing paint wastage by up to 30% and enhancing detection accuracy.

The user-friendly design, featuring an ergonomic D-handle grip that extends from 65-115cm, accommodates all farm staff regardless of height. Versatile in use, it can be configured for dairy parlour, crush, or feedlot settings. The extension can be angled and locked into place to get the angle you need.