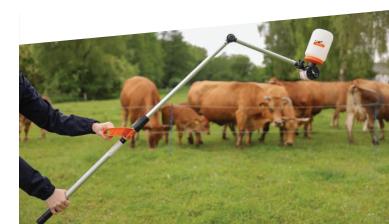

# TAILPAINTER KIT

- Precise application enhanced heat detection
- Cost effective reduces paint, time, & labour
- Ergonomic design eliminates injury
- One tool: three configurations

The patented dairy cow Tailpainter applicator is an essential tool for modern dairy farms aiming to enhance their heat detection protocols. Invented by a farmer for farmers, this durable applicator withstands daily farm use while offering precision, ease of use, and ergonomic comfort. Its precision nozzle ensures even and consistent coverage, reducing paint wastage by up to 30% and enhancing detection accuracy.

The user-friendly design, featuring an ergonomic D-handle grip that extends from 65-115cm, accommodates all farm staff regardless of height. Versatile in use, it can be configured for dairy parlour, crush, or feedlot settings. The extension can be angled and locked into place to get the angle you need.