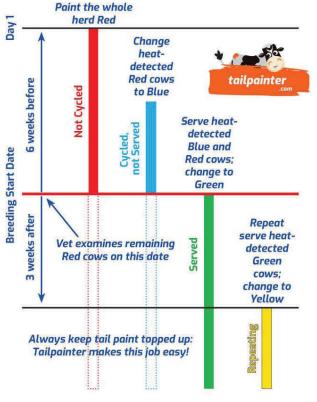

# **Recommended Breeding Protocol**



Scan early to detect problems, keeping cows in your herd longer.



NZ 0800 800 801 | sales@shoof.co.nz AU 1800 121 801 | sales@shoof.com.au



TAILPAINTER ONE COLOUR KIT 225934



TAILPAINTER TWO COLOUR KIT 225935



TAILPAINTER
APPLICATOR HEAD
225937



TAILPAINTER 1L REFILL BOTTLE 225936



TAILPAINTER REPLT ROLLER 3-PACK 225938



# TAIL PAINTING MADE EASY





# TAILPAINTER KIT

- Precise application enhanced heat detection
- Cost effective reduces paint, time, & labour
- Ergonomic design eliminates injury
- One tool: three configurations

The patented dairy cow Tailpainter applicator is an essential tool for modern dairy farms aiming to enhance their heat detection protocols. Invented by a farmer for farmers, this durable applicator withstands daily farm use while offering precisio