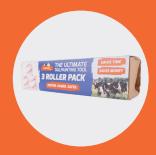

## TAILPAINTER REPLT ROLLER 3PK

Shoof Code: 225938

Replacement Tailpainter 3-pack of roller heads only. For consistent paint application, replace rollers regularly. Wash as per paint manufacturer instructions. For best results use dry rollers. We recommend using water based paint such as FIL Detail.