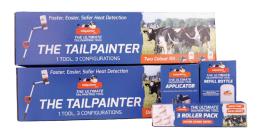

# **Recommended Breeding Protocol**

Scan early to detect problems, keeping cows in your herd longer.

NZ 0800 800 801 | sales@shoof.co.nz AU 1800 121 801 | sales@shoof.com.au

TAILPAINTER ONE COLOUR KIT 225934

TAILPAINTER TWO COLOUR KIT 225935

TAILPAINTER
APPLICATOR HEAD
225937

TAILPAINTER 1L REFILL BOTTLE 225936

TAILPAINTER REPLT ROLLER 3-PACK 225938