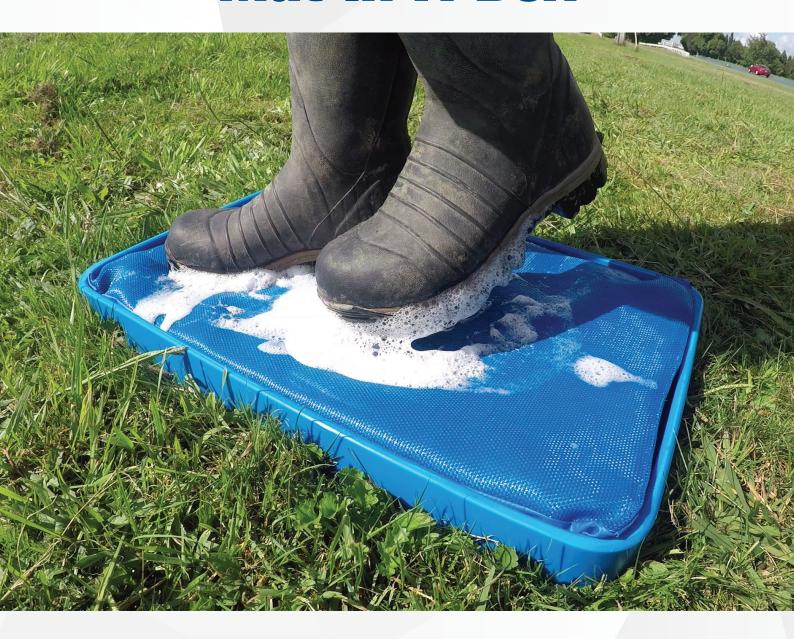

## **Product Information:**

Here is the ideal shoe and boot disinfection mat for people who need to travel site—to—site and need a mobile disinfection facility. The foam—core mat is encased in a sturdy polyethylene

box with lid. The mat can be pre—filled with solution, but will not spill, as the foam takes up all the liquid. It is then simply placed on the ground when required. No risk of spillage in a car boot or similar conveyance. Alternatively, the Mat—In—A—Box can be used at the entrance to sensitive premises and kept covered when not required. An ideal mobile disinfecting solution. Dimensions: 58cmL x 39cmW x 5cmD. Weight 4kg empty. Capacity 2.5 litres.