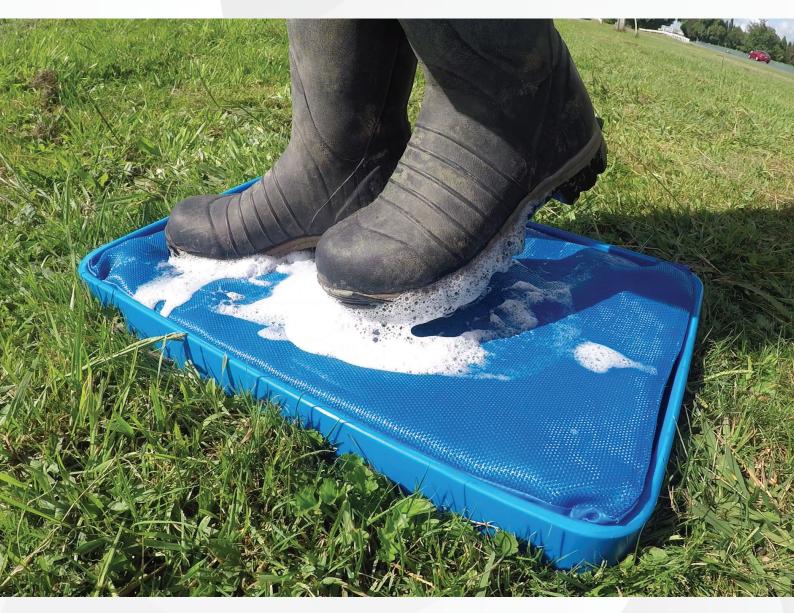

## **Product Information:**

Here is the ideal shoe and boot disinfection mat for people who need to travel site-to-site and need a mobile disinfection facility. The foam-core mat is encased in a sturdy polyethylene box with lid. The mat can be pre–filled with solution, but will not spill, as the foam takes up all the liquid. It is then simply placed on the ground when required. No risk of spillage in a car boot or similar conveyance. Alternatively, the Mat–In–A–Box can be used at the entrance to sensitive premises and kept covered when not required. An ideal mobile disinfecting solution. Dimensions: 58cmL x 39cmW x 5cmD. Weight 4kg empty. Capacity 2.5 litres.