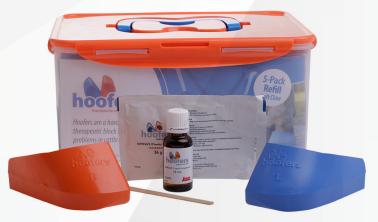

## **Product Information:**

Hoofers are Shoof's newest hoofcare addition. Proudly made in New Zealand, these hard-wearing clogs are made of durable PVC and designed to aid in the recovery of lameness issues by alleviating pressure/pain on the effected claw. The Hoofer has been designed with a high wall to make it much less likely to be dislodged during walk of severely lame animal. These blocks are designed to stay on the claw for 4 weeks and may have to be removed. This is all dependant on conditions and cow mobility.

| Code    | Product                                |
|---------|----------------------------------------|
| 224 156 | Hoofers Starter Kit L+R Mixed 10pk cpt |
| 224 157 | Hoofers Refill Left Blue 5-pk          |
| 224 158 | Hoofers Refill Right Orange 5-pk       |