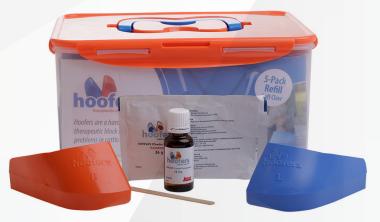

| Code    | Product                                |
|---------|----------------------------------------|
| 224 156 | Hoofers Starter Kit L+R Mixed 10pk cpt |
| 224 157 | Hoofers Refill Left Blue 5-pk          |
| 224 158 | Hoofers Refill Right Orange 5-pk       |