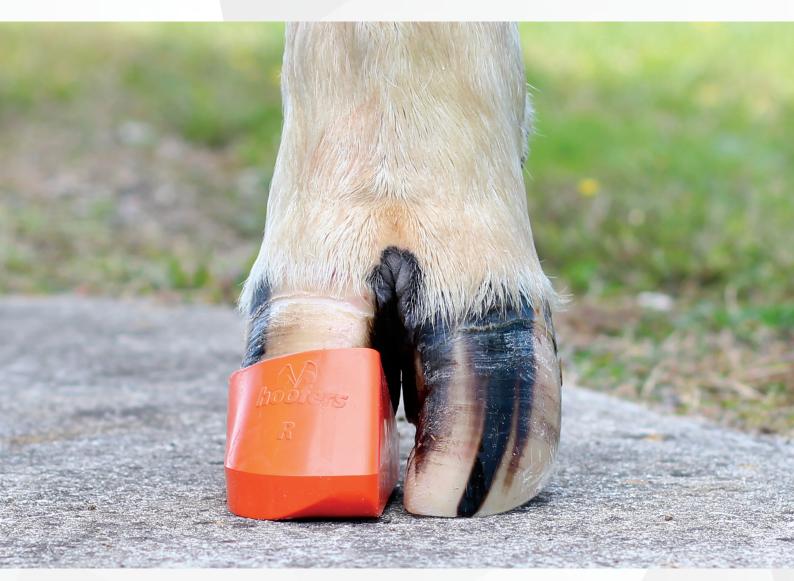

## **Product Information:**

Hoofers are Shoof's newest hoofcare addition. Proudly made in New Zealand, these hard-wearing clogs are made of durable PVC and designed to aid in the recovery of lameness issues by alleviating pressure/pain on the effected claw. The Hoofer has been designed with a high wall to make it much less likely to be dislodged during walk of severely lame animal. These blocks are designed to stay on the claw for 4 weeks and may have to be removed. This is all dependant on conditions and cow mobility.