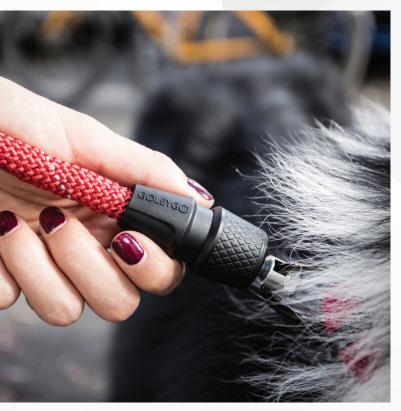

## **Product Information:**

The GoLeyGo magnetic securing system cleverly combines animal well-being and user-friendliness with a range of innovative dog products.

This device works with a magnetic–fastener–system, which can be released quickly and safely under tension. The adapter–pin, which is mounted on the collar ring, locks automatically with the magnet in the fastener and becomes securely fastened. The rope is connected to the lock without knots or chunky metal clamps but a simple, release mechanism that can be operated safely and quickly with one hand.

The GoLeyGo fastener is made from high quality materials and impresses with both its quick–release function and simple, one–handed operation. Combined with quality leads and collars, this unique innovation sets new standards in animal control.