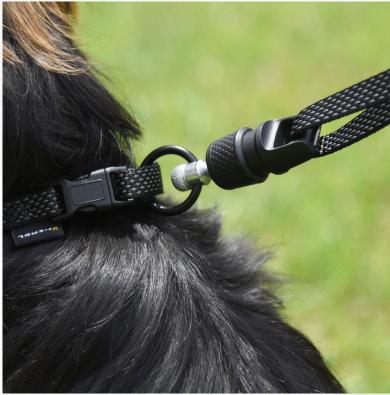

## **Product Information:**

The GoLeyGo magnetic securing system cleverly combines animal well-being and user-friendliness with a range of innovative dog products.

This device works with a magnetic–fastener–system, which can be released quickly and safely under tension. The adapter–pin, which is mounted on the collar ring, locks automatically with the magnet in the fastener and becomes securely fastened. The rope is connected to the lock without knots or chunky metal clamps but a simple, release mechanism that can be operated safely and quickly with one hand.

The GoLeyGo fastener is made from high quality materials and impresses with both its quick–release function and simple, one–handed operation. Combined with quality leads and collars, this unique innovation sets new standards in animal control.