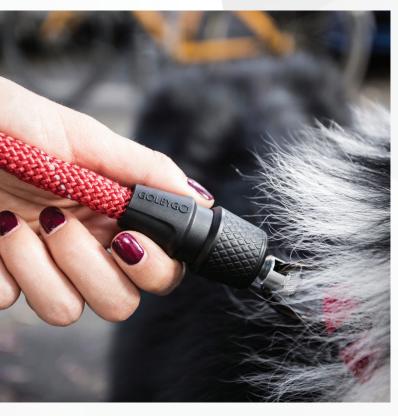

## **Product Information:**

The GoLeyGo magnetic securing system cleverly combines animal well—being and user—friendliness with a range of innovative dog products.

This device works with a magnetic–fastener–system, which can be released quickly and safely under tension. The adapter–pin, which is mounted on the collar ring, locks automatically with the magnet in the fastener and becomes securely fastened. The rope is connected to the lock without knots or chunky metal clamps but a simple, release mechanism that can be operated safely and quickly with one hand.

The GoLeyGo fastener is made from high quality materials and impresses with both its quick—release function and simple, one—handed operation. Combined with quality leads and collars, this unique innovation sets new standards in animal control.