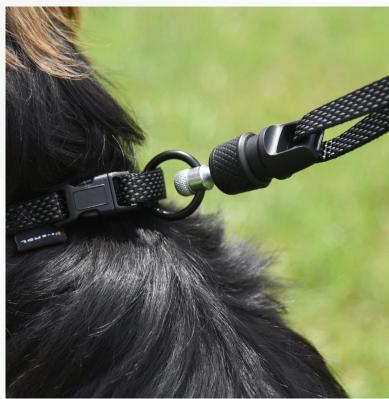

## **Product Information:**

The GoLeyGo magnetic securing system cleverly combines animal well—being and user—friendliness with a range of innovative dog products.

This device works with a magnetic–fastener–system, which can be released quickly and safely under tension. The adapter–pin, which is mounted on the collar ring, locks automatically with the magnet in the fastener and becomes securely fastened. The rope is connected to the lock without knots or chunky metal clamps but a simple, release mechanism that can be operated safely and quickly with one hand.

The GoLeyGo fastener is made from high quality materials and impresses with both its quick—release function and simple, one—handed operation. Combined with quality leads and collars, this unique innovation sets new standards in animal control.