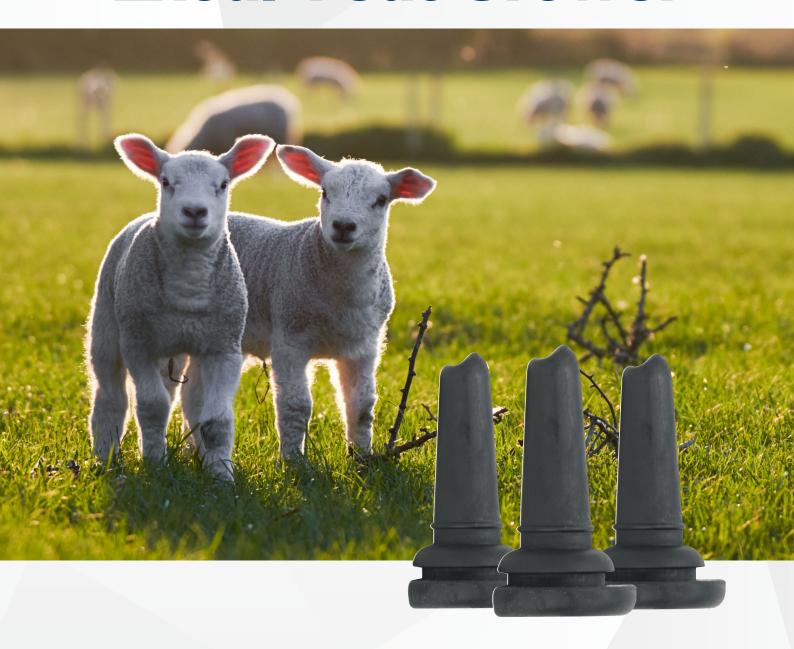

## **Product Information:**

Our 'Grower' lamb/kid teat is designed to replace our Little Softy (white) lamb/kid 'starter' teat as the animals get stronger and start chewing the teats.

This black teat is made of stronger, harder rubber that is longer lasting than the Little Softy (white) teat. But the disadvantage is that this regular teat can be too firm for starting very young lambs and kids.