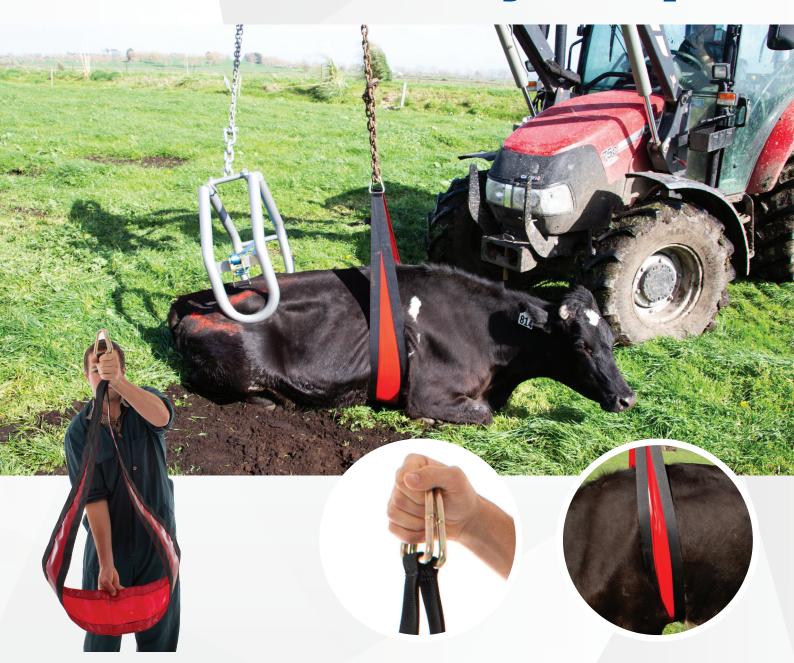

## **Product Information:**

The Cow Lifter Belly Strap has been developed and manufactured at Shoof International Ltd to assist when lifting a cow with a hip clamp device. Whilst the clamp lifts the rear of the cow, the belly strap can be used behind her front legs for more comfortable lifting. The strap is 2.4m keeper—to—keeper, and has 20cm—wide belly support. A practical way to use this strap is with the hip clamp on one side fork, the strap is used on the other side, with a connecting chain of the right length. (The cow will be cross—ways to the tractor).