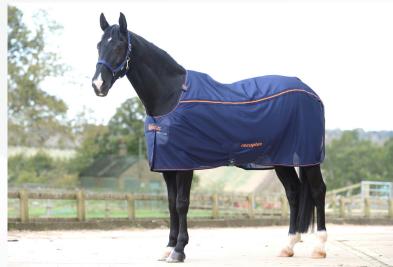

## **Product Information:**

The Recuptex material of the Bucas Therapy range stimulates blood circulation and promotes oxygen supply which in turn, promotes recovery and helps dispose waste created in the muscles. Made from a very fine stainless—steel mesh weave, the material reflects the natural magnetic fields created in the body to promote healing. The Therapy rugs assist in more effective warm—ins, enhanced relaxation in the body and faster recovery after heavy work.

## **Turnout Rugs:**

The silky Dermo-care lining of the Therapy Turnout rug wicks away moisture and keeps the horse dry. This rug is available in varying weights to accommodate seasonal change: 50g and 150g.