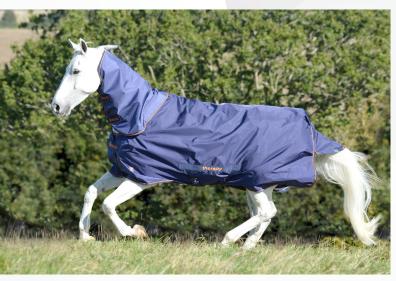

## **Turnout Rugs:**

The silky Dermo-care lining of the Therapy Turnout rug wicks away moisture and keeps the horse dry. This rug is available in varying weights to accommodate seasonal change: 50g and 150g.

The Turnout Light rug is ideal for use during the warmer months of spring/summer/autumn. It comes with a lightweight mesh lower to help circulate the air around the horse's body during hot/humid days. The lower mesh helps the horse to regulate its temperature during travel and hot days. The rug has attachment points at the neck and rear D-rings so can be used and secured under another Bucas rug during recuperation in the stable or while turned out in the field.