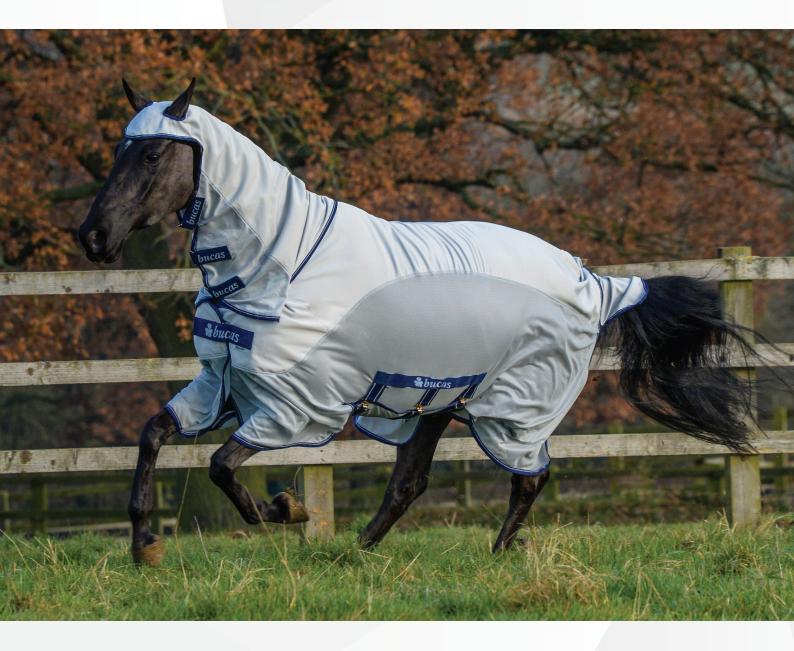

## Bucas Sweet Itch X Light (Combo)

## **Features:**

- · Extra depth for maximum protection
- · Integrated neck with head/ear piece
- Silk–feel lining on shoulder and neck
- Belly protection with a belly flap, secured with 3 surcingles
- T-bar with magnetic Snap-Lock
- UV protection
- · Includes leg straps

## **Product Information:**

The Bucas X Range is specially developed to help protect your horse from flies and offer great UV protection.

The Sweet-Itch X Light is an extra deep Sweet-Itch protective rug that combines an upper part in a solid polyester fabric for maximum protection and a lower part in a mesh fabric offering both fly protection and good air circulation.