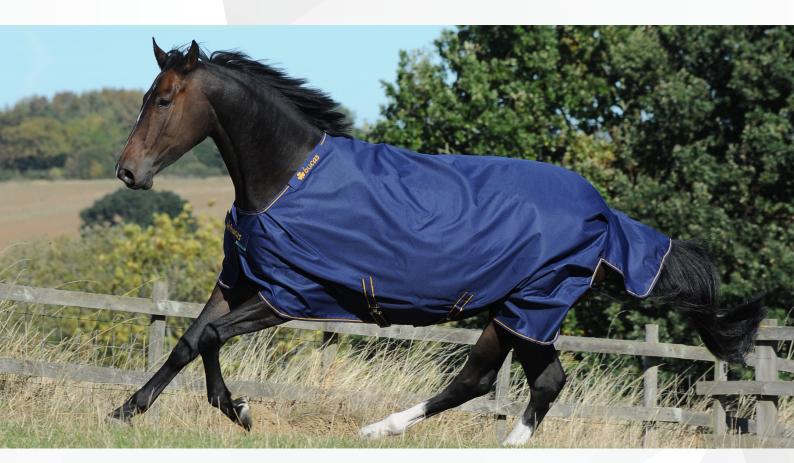

## **Bucas Irish Turnout**

## **Product Information:**

The Irish Turnout rugs are a performance rug that gives value for money and super flexibility to suit your horse's needs.

It is fully waterproof and breathable with a 1200 denier ripstop outer. The silk-feel lining shoulder darts give your horse extra room and comfort while keeping its coat in great condition.