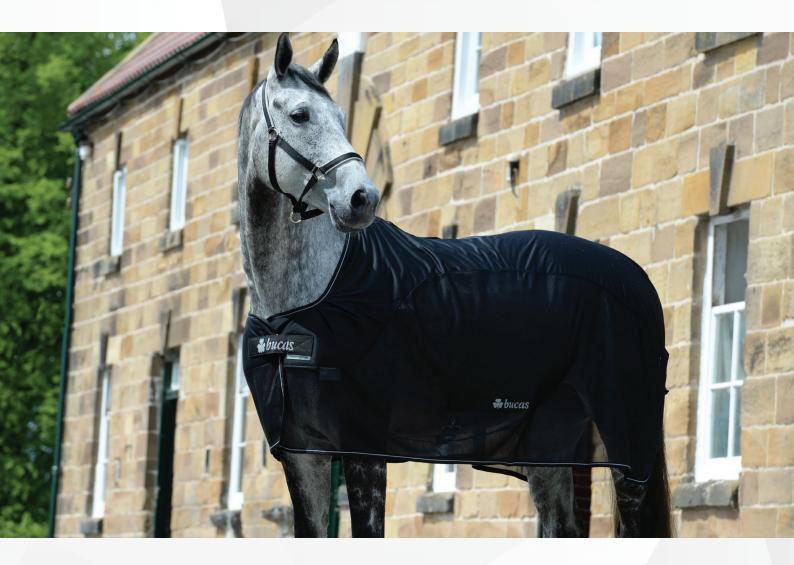

## **Bucas Competition Cooler**

## **Product Information:**

The Bucas Competition Cooler is smart and practical, and is made with Stay-Dry lining on the upper part and fly mesh fabric on the lower part. It is the perfect lightweight

cooler for travelling. Stay-Dry lining will keep the horse dry and comfortable while the lower mesh part will help cool to circulate air and cool your horse.