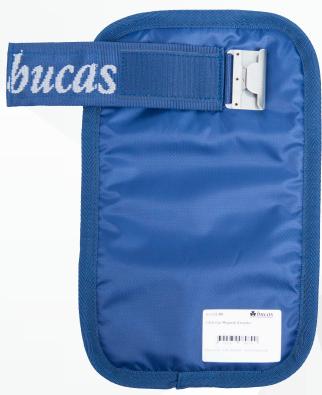

## **Bucas Chest Extenders**

## **Product Information:**

The Bucas Chest Extenders are great for horses that measure in—between sizes, or just need that little bit of extra room around the chest area.

They are available for majority of Bucas rugs and include Click n'Go and T-bar options.