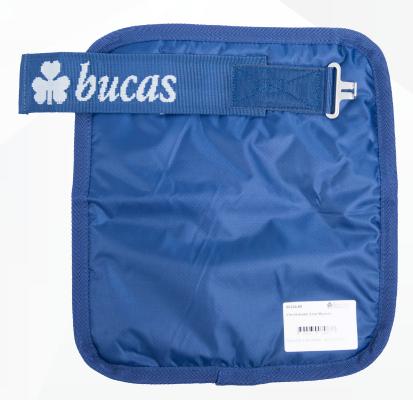

## **Bucas Chest Extenders**

## **Product Information:**

The Bucas Chest Extenders are great for horses that measure in—between sizes, or just need that little bit of extra room around the chest area.

They are available for majority of Bucas rugs and include Click n'Go and T-bar options.