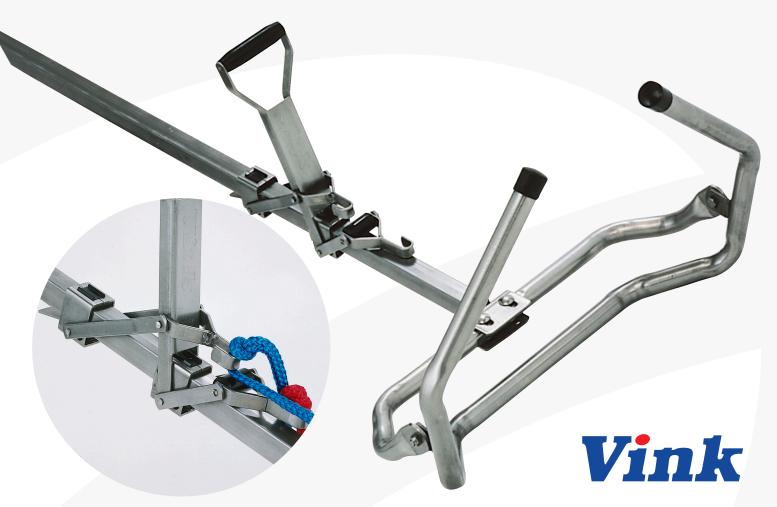

## **Product Information:**

The Vink Beef Cattle Calving Jack is an upgraded version of the standard and famous Vink Calving Jack. It is specially constructed of heavy duty stainless steel components to fit larger beef cattle. The main pole is 1.8m long and is a larger tube made of heavier material. The rump frame is enlarged to 57cm width to suit very heavy European breeds such as Charolais etc. The frame is also of stronger materials to prevent any bending, and the traction device features a longer handle for greater power with reduced effort in difficult births. Also the pull is sequential on this model, to reduce birthing trauma with large calves.