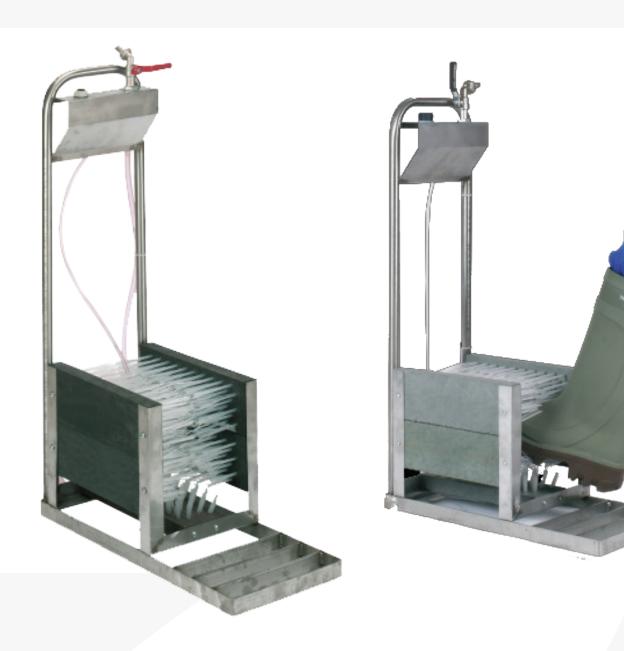

## **Product Information:**

This is a top-of-the-range boot cleaner. Easy-to-operate tap is connected to regular water supply. Water is fed into the brushes. A sanitiser or detergent feed line is incorporated into the upper assembly. This can be used to draw from a bottle placed behind the cleaner. When the tap is turned on venturi action draws additive into the wash water, helping to cleanse or disinfect the boots. The additive can be stopped or started by use of a vacuum valve on the tap panel. Dimensions: 60cm long x 30cm wide x 90cm high. All stainless steel.